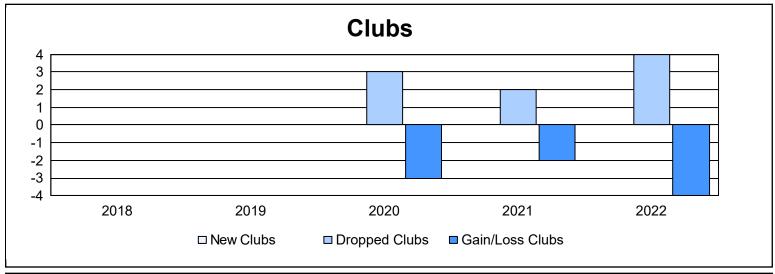

District 101 M As of June 2022 Cumulative

| Year      | New<br>Clubs | Dropped<br>Clubs | Gain/<br>Loss<br>Clubs | New<br>Members | Charter<br>Members | Reinstate<br>Members | Transfer<br>Members | Total<br>Member<br>Added | Total<br>Members<br>Dropped | Gain/<br>Loss<br>Members |
|-----------|--------------|------------------|------------------------|----------------|--------------------|----------------------|---------------------|--------------------------|-----------------------------|--------------------------|
| 2017-2018 | 0            | 0                | 0                      | 70             | 1                  | 4                    | 8                   | 83                       | 151                         | -68                      |
| 2018-2019 | 0            | 0                | 0                      | 87             | 3                  | 3                    | 10                  | 103                      | 154                         | -51                      |
| 2019-2020 | 0            | 3                | -3                     | 67             | 1                  | 1                    | 5                   | 74                       | 174                         | -100                     |
| 2020-2021 | 0            | 2                | -2                     | 30             | 2                  | 1                    | 19                  | 52                       | 145                         | -93                      |
| 2021-2022 | 0            | 4                | -4                     | 55             | 1                  | 1                    | 3                   | 60                       | 210                         | -150                     |
| Average   | 0            | 2                | -2                     | 62             | 2                  | 2                    | 9                   | 74                       | 167                         | -92                      |