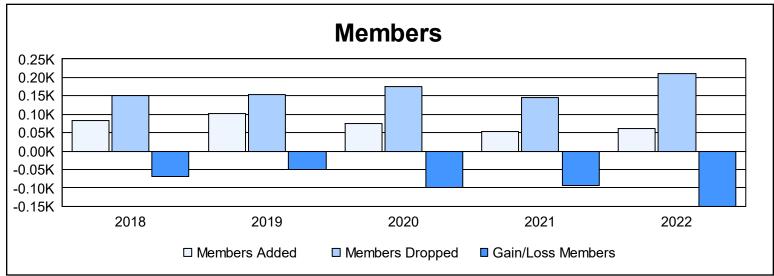

District 101 M As of June 2022 Cumulative

| Year      | New<br>Clubs | Dropped<br>Clubs | Gain/<br>Loss<br>Clubs | New<br>Members | Charter<br>Members | Reinstate<br>Members | Transfer<br>Members | Total<br>Member<br>Added | Total<br>Members<br>Dropped | Gain/<br>Loss<br>Members |
|-----------|--------------|------------------|------------------------|----------------|--------------------|----------------------|---------------------|--------------------------|-----------------------------|--------------------------|
| 2017-2018 | 0            | 0                | 0                      | 70             | 1                  | 4                    | 8                   | 83                       | 151                         | -68                      |
| 2018-2019 | 0            | 0                | 0                      | 87             | 3                  | 3                    | 10                  | 103                      | 154                         | -51                      |
| 2019-2020 | 0            | 3                | -3                     | 67             | 1                  | 1                    | 5                   | 74                       | 174                         | -100                     |
| 2020-2021 | 0            | 2                | -2                     | 30             | 2                  | 1                    | 19                  | 52                       | 145                         | -93                      |
| 2021-2022 | 0            | 4                | -4                     | 55             | 1                  | 1                    | 3                   | 60                       | 210                         | -150                     |
| Average   | 0            | 2                | -2                     | 62             | 2                  | 2                    | 9                   | 74                       | 167                         | -92                      |